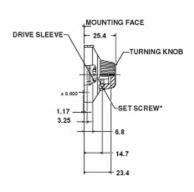

## **Technical Characteristics**

| Counting capacity, maximum turns    |        | 15        |
|-------------------------------------|--------|-----------|
| For shaft diameter                  | 6mm    | or 6.35mm |
| For bushing diameter                |        | 12.7mm    |
| Depth: maximum, fr om face of panel |        | 25.4mm    |
| Shaft Extension:                    |        |           |
| Maximum, from face of panel         |        | 21.5mm    |
| Minimum, from face of panel         |        | 17.8mm    |
| Bushing Extension:                  |        |           |
| Maximum, from face of panel         |        | 10.5mm    |
| Locking mechanism                   | positi | ve action |

## **Outline Dimension**