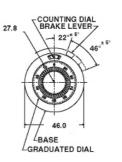

## **Technical Characteristics**

| Counting capacity, maximum turns    |        | 15        |
|-------------------------------------|--------|-----------|
| For shaft diameter                  | 6mm    | or 6.35mm |
| For bushing diameter                |        | 12.7mm    |
| Depth: maximum, fr om face of panel |        | 25.4mm    |
| Shaft Extension:                    |        |           |
| Maximum, from face of panel         |        | 21.5mm    |
| Minimum, from face of panel         |        | 17.8mm    |
| Bushing Extension:                  |        |           |
| Maximum, from face of panel         |        | 10.5mm    |
| Locking mechanism                   | positi | ve action |

## **Outline Dimension**