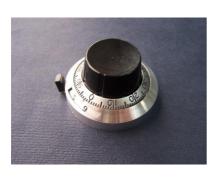

## **Features**

- Match with precision potentiometeor other rotating devices
- Excellent legibility
- High Force and positivebrake
- Standard models of fit 6mm or 6.35mm Diameters haft

Wight (nominal) 85 grams Number of set screws 2.54mm Number height Knob material Black Plastic on Satin Chr ome Dial finish White Numerals Housing finish Satin Chrome Operating temperature range -55 to +85 degreeC Dial divisions 100 per turn