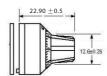

## **Outline Dimension**

## **Technical Characteristics**

Counting capacity, maximum turns 15 For shaft diameter 6mm or 6.35mm For bushing diameter 9.53mm Depth: maximum, fr om face of panel 22.86mm **Shaft Extension:** Maximum, from face of panel 19.84mm Minimum, from face of panel 15.95mm **Bushing Extension:** Maximum, from face of panel 7.62mm Locking mechanism positive action with detent