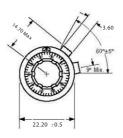

## **Outline Dimension**

## **Technical Characteristics**

Counting capacity, maximum turns 15 For shaft diameter 6mm or 6.35mm For bushing diameter 9.53mm Depth: maximum, fr om face of panel 22.86mm **Shaft Extension:** Maximum, from face of panel 19.84mm Minimum, from face of panel 15.95mm **Bushing Extension:** Maximum, from face of panel 7.62mm Locking mechanism positive action with detent