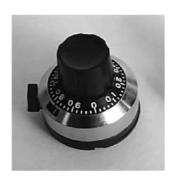

## **Features**

- Match with precision potentiometeor other rotating devices
- Excellent legibility
- High Force and positivebrake
- Standard modelsto fit 6mm or 6.35mm Diametershaft

## **Technical Characteristics**

Counting capacity, maximum turns 15 For shaft diameter 6mm or 6.35mm For bushing diameter 9.53mm Depth: maximum, fr om face of panel 22.86mm **Shaft Extension:** Maximum, from face of panel 19.84mm Minimum, from face of panel 15.95mm **Bushing Extension:** Maximum, from face of panel 7.62mm Locking mechanism positive action with detent

Wight (nominal) 9 grams Number of set screws Number height 1.27mm Knob material Black Plastic on Satin Chr ome Dial finish White Numerals Housing finish Satin Chrome Operating temperature range -55 to +85 DegreeC Torque with brake engaged 550mN.m Dial divisions 50 per turn