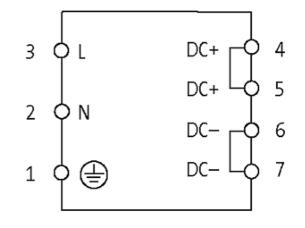

## ECO-RAIL POWER SUPPLY 1-PHASE,

IN: 90-264VAC OUT: 24V/2,5ADC

INPUT: 90...264 V AC OUTPUT: 24 V DC Current: 2.5 A

Link to Product

Illustration

Product may differ from Image

| Commercial data       |               |  |
|-----------------------|---------------|--|
| country of origin     | CN            |  |
| customs tariff number | 85044082      |  |
| EAN                   | 4048879080170 |  |
| eClass                | 27049002      |  |
| Packaging unit        | 1             |  |
| Sketch                |               |  |