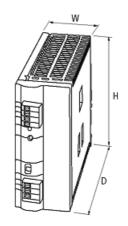

## ECO-RAIL POWER SUPPLY 1-PHASE,

IN: 90-264VAC OUT: 24V/1,3ADC

INPUT: 100...240 V AC OUTPUT: 24 V DC ±1% Current: 1.3 A

Link to Product

Illustration

Product may differ from Image

| Commercial data       |               |  |
|-----------------------|---------------|--|
| country of origin     | CN            |  |
| customs tariff number | 85044082      |  |
| EAN                   | 4048879080187 |  |
| eClass                | 27049002      |  |
| Packaging unit        | 1             |  |
| Sketch                |               |  |