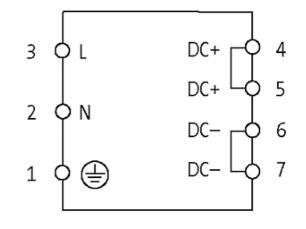

## ECO-RAIL POWER SUPPLY 1-PHASE,

IN: 90-264VAC OUT: 24V/1,3ADC

INPUT: 100...240 V AC OUTPUT: 24 V DC ±1% Current: 1.3 A

Link to Product

Illustration

Product may differ from Image

| Commercial data       |               |  |
|-----------------------|---------------|--|
| country of origin     | CN            |  |
| customs tariff number | 85044082      |  |
| EAN                   | 4048879080187 |  |
| eClass                | 27049002      |  |
| Packaging unit        | 1             |  |
| Sketch                |               |  |