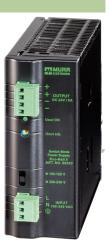

## ECO-RAIL POWER SUPPLY 1-PHASE,

IN: 90-264VAC OUT: 24V/1,3ADC

INPUT: 100...240 V AC OUTPUT: 24 V DC ±1% Current: 1.3 A

Link to Product

Illustration

Product may differ from Image

| Commercial data       |               |  |
|-----------------------|---------------|--|
| country of origin     | CN            |  |
| customs tariff number | 85044082      |  |
| EAN                   | 4048879080187 |  |
| eClass                | 27049002      |  |
| Packaging unit        | 1             |  |
| Sketch                |               |  |